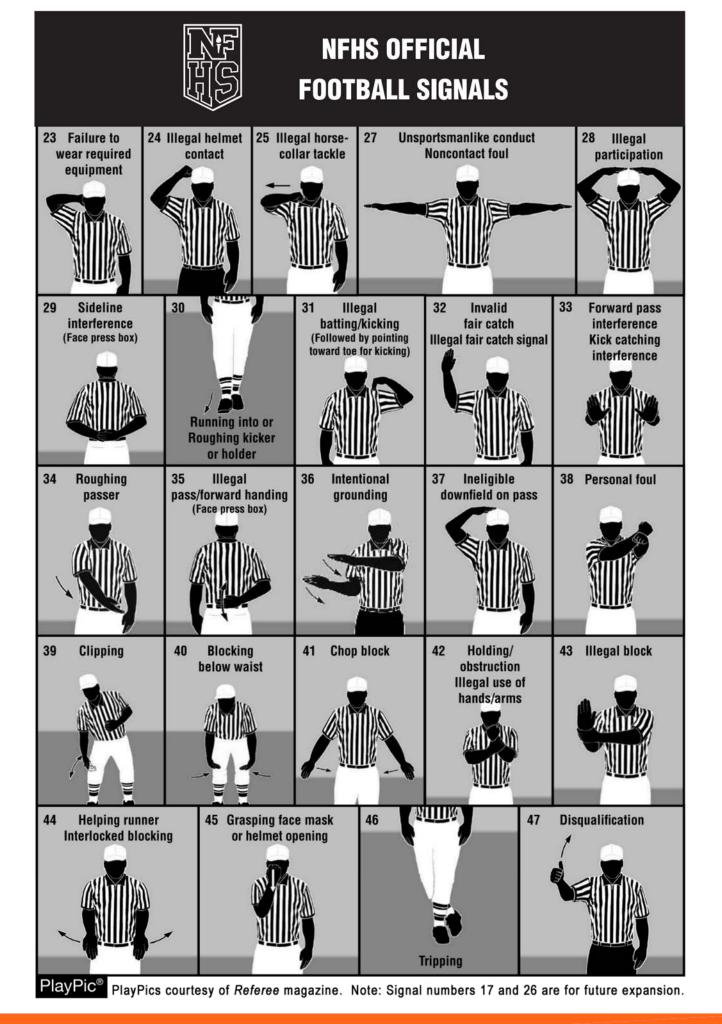

#### OFFICIAL SIGNALS | 18 | SPRUCE CREEK HIGH SCHOOL FALL SPORTS PROGRAM

OFFICIAL SIGNALS | 19 | SPRUCE CREEK HIGH SCHOOL FALL SPORTS PROGRAM