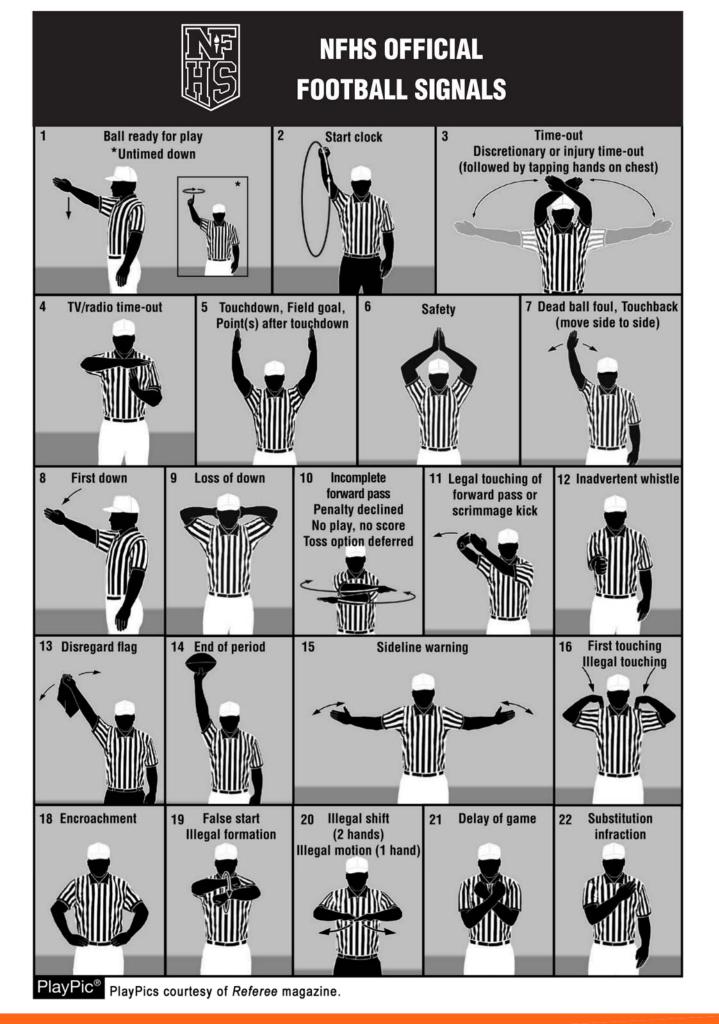

#### OFFICIAL SIGNALS | 18 | SPRUCE CREEK HIGH SCHOOL FALL SPORTS PROGRAM

OFFICIAL SIGNALS | 19 | SPRUCE CREEK HIGH SCHOOL FALL SPORTS PROGRAM